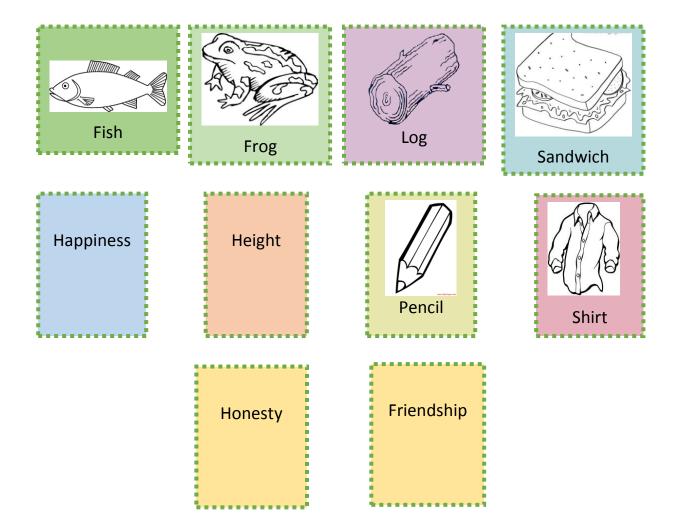

## Worksheet - 1

This is a cut and paste activity. Choose the right words or pictures for each column in the worksheet. Cut, and paste each in the appropriate column.

| People | Places | Animals | Things | Ideas |
|--------|--------|---------|--------|-------|
|        |        |         |        |       |
|        |        |         |        |       |
|        |        |         |        |       |
|        |        |         |        |       |
|        |        |         |        |       |
|        |        |         |        |       |
|        |        |         |        |       |
|        |        |         |        |       |
|        |        |         |        |       |
|        |        |         |        |       |
|        |        |         |        |       |
|        |        |         |        |       |
|        |        |         |        |       |
|        |        |         |        |       |
|        |        |         |        |       |
|        |        |         |        |       |